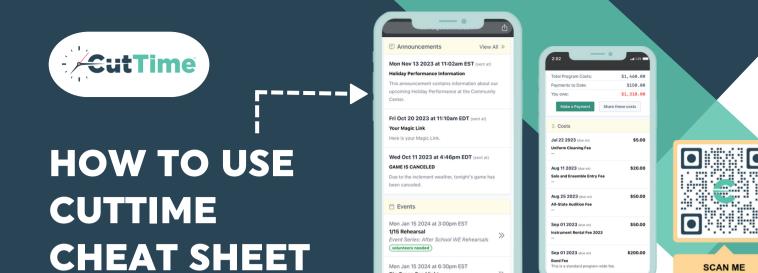

Welcome to your gateway for all information relating to your fine arts program. Access your CutTime Student Portal page via Magic Link to easily view announcements, events, documents, and balance information. Make payments. No user ID/password needed.

### **PAYING FEES**

**FOR STUDENTS** 

Make an online payment towards your program account balance through your student portal. You will instantly see the payment applied. Forget to pay? You'll receive a monthly automated reminder.